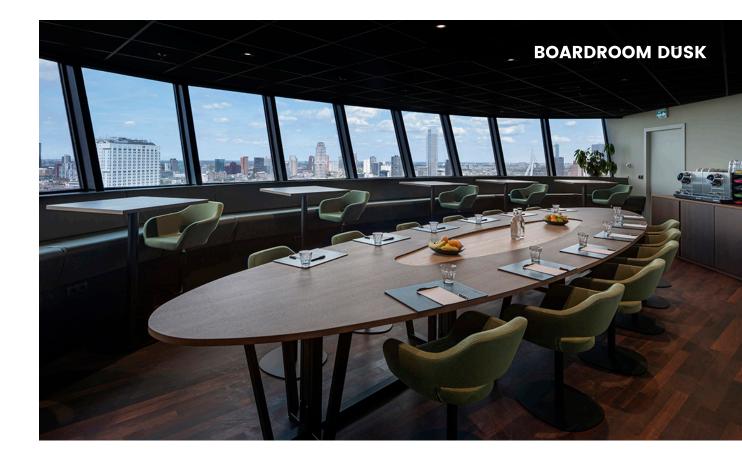

#### RESTAURANT

The restaurant is located at 100 meters high and can be used in various ways, depending on your wishes and the size of the group. On the floor plan, you can see how the restaurant can be divided into four spaces: Daybreak, Sunset, Noon, and the Podium. In addition, one floor below is the room Dusk. Each space has a unique experience and offers a spectacular view of Rotterdam. The spaces are flexible and can be combined if desired.

#### B O A R D R O O M