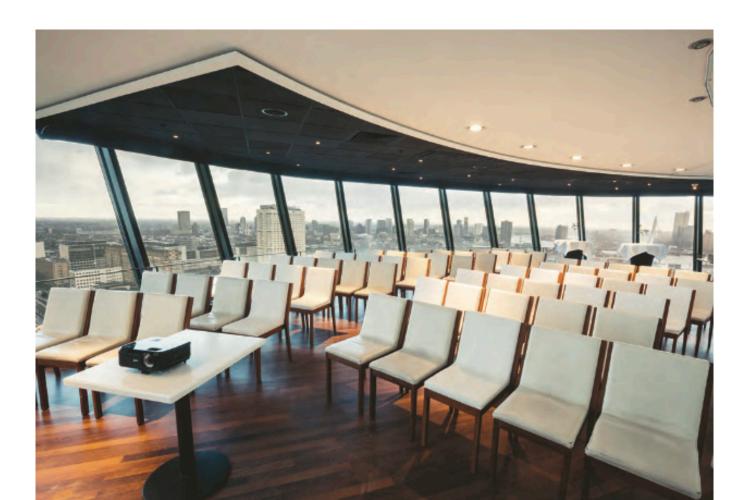

#### RESTAURANT

The restaurant is located at 100 meters high and can be used in various ways, depending on your wishes and the size of the group. On the floor plan, you can see how the restaurant can be divided into four spaces: Daybreak, Sunset, Noon, and the Podium. In addition, one floor below is the room Dusk. Each space has a unique experience and offers a spectacular view of Rotterdam. The spaces are flexible and can be combined if desired.

#### **MEETINGS**

Do you want to literally and figuratively conduct business at a high level? The Euromast is perfectly suited for an inspiring meeting for any type of business event. You can arrange a meeting package for part of the day or for the entire day. We are happy to offer a package that best suits your needs.

#### **UNLIMITED POSSIBILITIES**

For even more excitement, complement your meeting package with a ride in the Euroscoop, abseiling, or a tour led by a professional guide. A meeting package can also be combined with another outing in the city. Anything is possible.