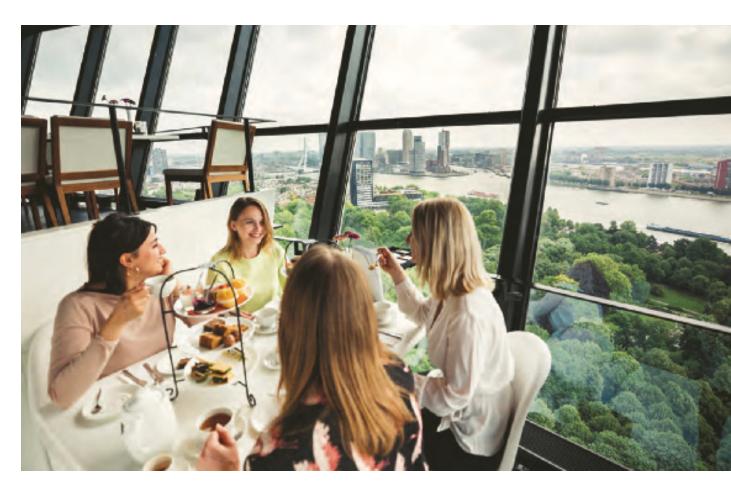

#### RESTAURANT

The restaurant is located at 100 meters high and can be used in various ways, depending on your wishes and the size of the group. On the floor plan, you can see how the restaurant can be divided into four spaces: Daybreak, Sunset, Noon, and the Podium. In addition, one floor below is the room Dusk. Each space has a unique experience and offers a spectacular view of Rotterdam. The spaces are flexible and can be combined if desired.

#### **SERVED DINNER**

For a group reservation (from 12 people), we serve a menu specially composed for groups. Choose a dish from our special menu or opt for a multi-course gourmet dinner compiled by our Chef with your favorite ingredients. With each type of menu, we are happy to provide you with a matching wine suggestion.

#### **BUFETTEN**

From 20 people, we serve a buffet. The Euromast buffets offer your guests a wide selection of dishes and flavors. From a breakfast and a high tea buffet with various sweet and savory delicacies to a deluxe buffet, with different types of fish, meat, and vegetarian dishes.