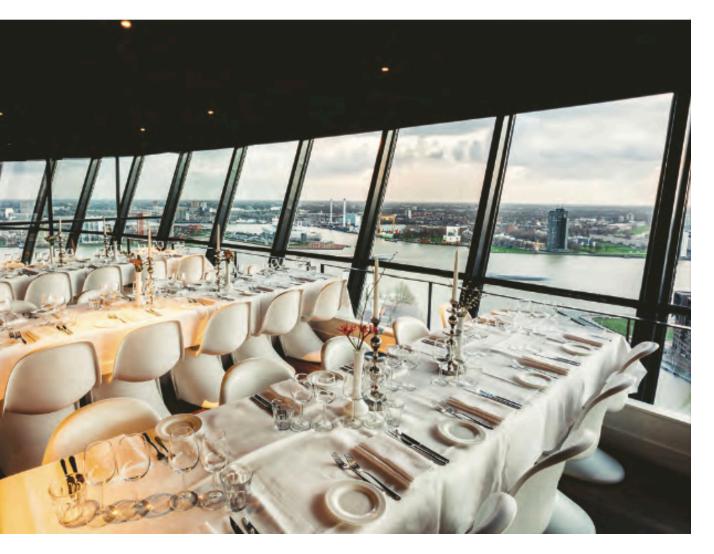

#### RESTAURANT

The restaurant is located at 100 meters high and can be used in various ways, depending on your wishes and the size of the group. On the floor plan, you can see how the restaurant can be divided into four spaces: Daybreak, Sunset, Noon, and the Podium. In addition, one floor below is the room Dusk. Each space has a unique experience and offers a spectacular view of Rotterdam. The spaces are flexible and can be combined if desired.

#### **SERVED DINNER**

For a group reservation (from 12 people), we serve a menu specially composed for groups. Choose a dish from our special menu or opt for a multi-course gourmet dinner compiled by our Chef with your favorite ingredients. With each type of menu, we are happy to provide you with a matching wine suggestion.

#### **BUFETTEN**

From 20 people, we serve a buffet. The Euromast buffets offer your guests a wide selection of dishes and flavors. From a breakfast and a high tea buffet with various sweet and savory delicacies to a deluxe buffet, with different types of fish, meat, and vegetarian dishes.