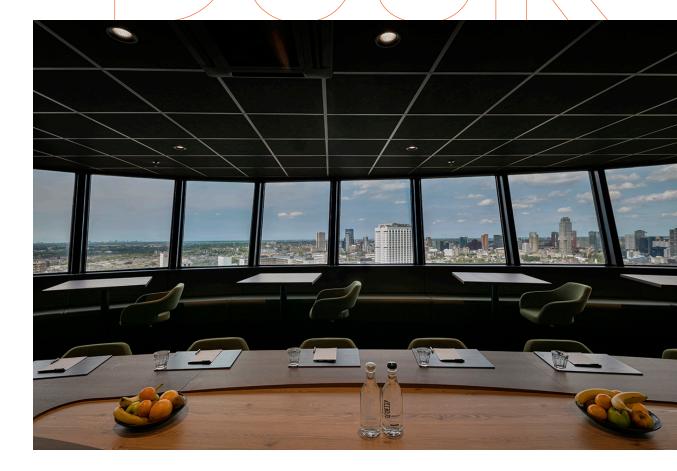

#### RESTAURANT

The restaurant is located at 100 meters high and can be used in various ways, depending on your wishes and the size of the group. On the floor plan, you can see how the restaurant can be divided into four spaces: Daybreak, Sunset, Noon, and the Podium. In addition, one floor below is the room Dusk. Each space has a unique experience and offers a spectacular view of Rotterdam. The spaces are flexible and can be combined if desired.

#### B O A R D R O O M