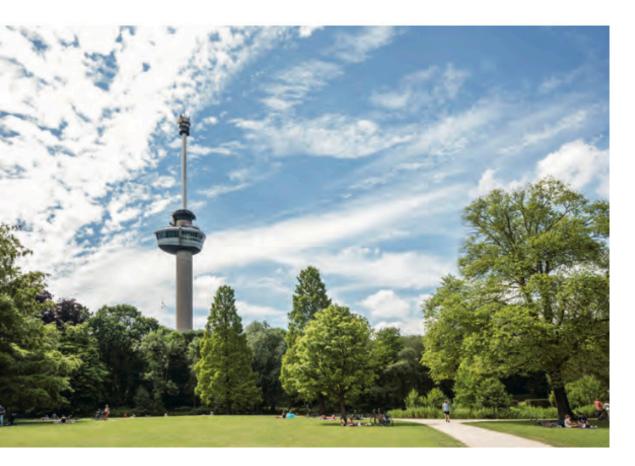

### RAISE A GLASS TOGETHER At 100 meters high

#### **EVENTS**

Something to celebrate? Raise a glass at 100 meters high with a view of Rotterdam's skyline. From a drinks reception to a walking dinner including a band and dance floor. We are happy to think along with you about the organization of your event.