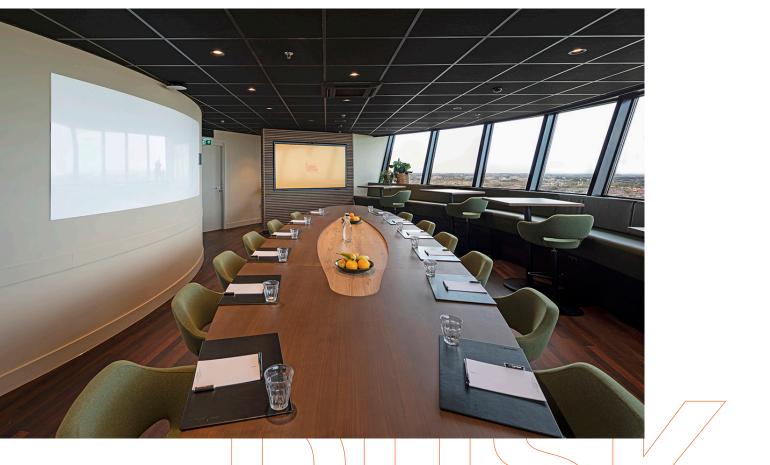

#### RESTAURANT

The restaurant is located at 100 meters high and can be used in various ways, depending on your wishes and the size of the group. On the floor plan, you can see how the restaurant can be divided into four spaces: Daybreak, Sunset, Noon, and the Podium. In addition, one floor below is the room Dusk. Each space has a unique experience and offers a spectacular view of Rotterdam. The spaces are flexible and can be combined if desired.

#### **MEETINGS**

Do you want to literally and figuratively conduct business at a high level? The Euromast is perfectly suited for an inspiring meeting for any type of business event. You can arrange a meeting package for part of the day or for the entire day. We are happy to offer a package that best suits your needs.