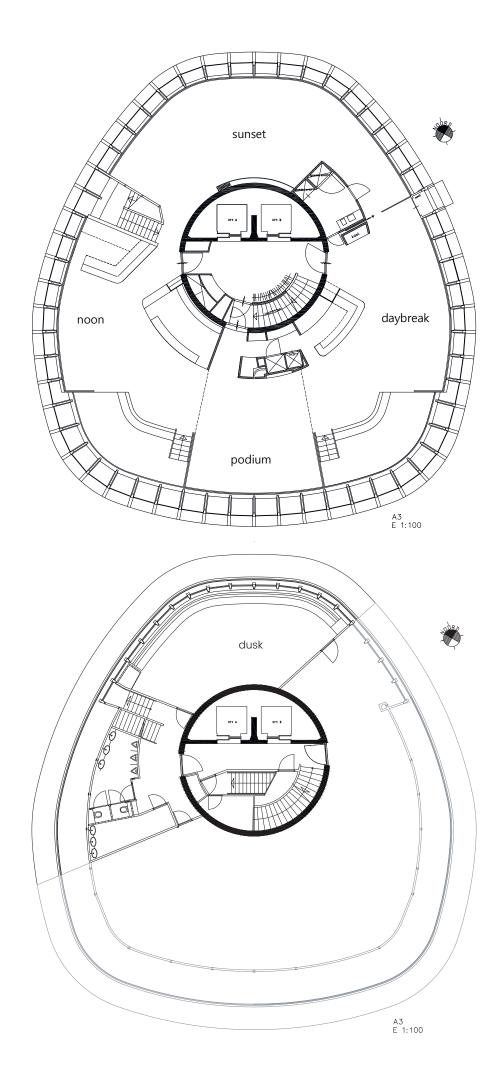

#### RESTAURANT

The restaurant is located at 100 meters high and can be used in various ways, depending on your wishes and the size of the group. On the floor plan, you can see how the restaurant can be divided into four spaces: Daybreak, Sunset, Noon, and the Podium. In addition, one floor below is the room Dusk. Each space has a unique experience and offers a spectacular view of Rotterdam. The spaces are flexible and can be combined if desired.

#### CAPACITY

The maximum number of people per room depends on the chosen setup. The chart below is a guideline. Feel free to contact us to discuss your preferred setup.

|                        |         |         |        |           |        | BUFFET | BUFFET    |
|------------------------|---------|---------|--------|-----------|--------|--------|-----------|
|                        | THEATER | CABARET | U-FORM | RECAPTION | DINNER | NORMAL | INFORMAL* |
|                        |         |         |        |           |        |        |           |
| Daybreak               | 30      | -       | -      | 100       | 70     | 45     | 75        |
| Sunset                 | 70      | 35      | 30     | 90        | 62     | 62     | 70        |
| Noon                   | -       | -       | -      | 100       | 58     | 45     | 65        |
| Daybreak & sunset      | -       | -       | -      | 200       | 125    | 102    | 150       |
| Noon & podium***       | -       | -       | -      | 130       | 100    | 52     | 100       |
| Daybreak & stage       | -       | -       | -      | 130       | 100    | 56     | 100       |
| Daybreak, sunset, noon | -       | -       | -      | 300       | 180    | 130    | 300       |
| & stage                |         |         |        |           |        |        |           |